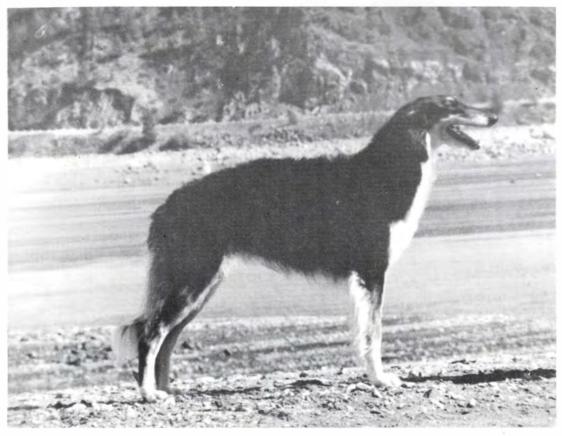

## Ch. Vera's Bia, Am. Can. C.D.

October 19, 1977 Breeder: Jean E. Brauner Female Self Black, Tan and White points Jean E. and Bruce R. Brauner Route #2, Box 151 Kettle Falls, WA 99141 (509)738-2217

Bia, our second generation of homebred Champion-Obedience title, Bia made her mark showing in the deep south at a time when self blacks were almost unheard of, She finished easily with several BOB's over Top Ten Borzoi, both sexes. Her most important contribution though, was the producing of Vera's "D" litter.